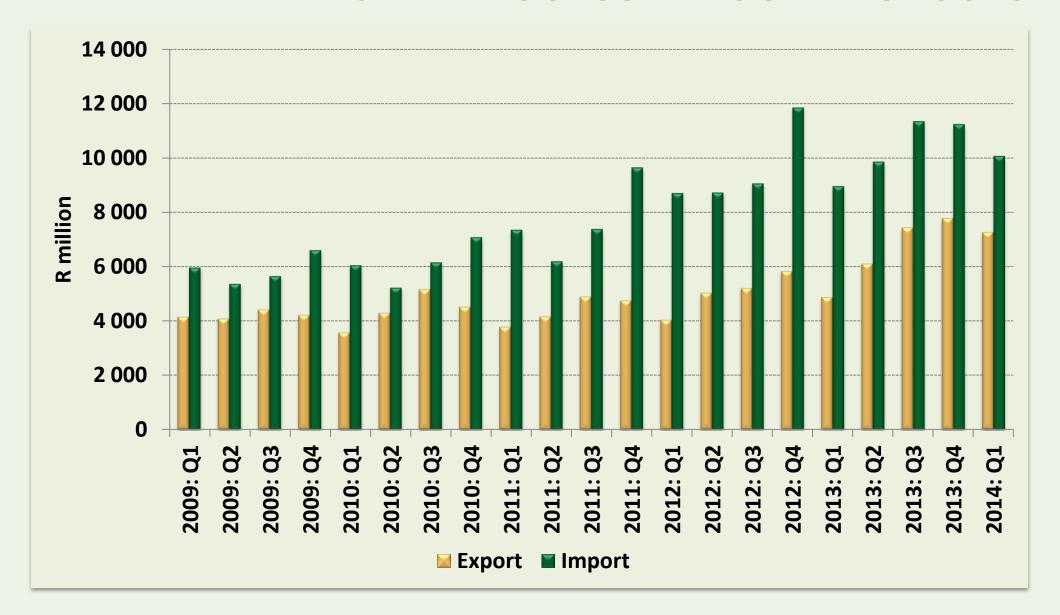

| 19.4             | 266               |                                 |
| Textiles, clothing and leather goods       | 10.5             | 144               | 565 (41.4%)                     |
| Wood and paper; publishing and printing    | 11.3             | <b>1</b> 55       |                                 |
| Petroleum products, chemicals, and plastic | 11.5             | 158               |                                 |
| Other non-metal mineral products           | 5.8              | 79                |                                 |
| Metals, machinery and equipment            | 22.7             | 312               |                                 |



Source: Stats SA, 2015





# Soybean processing (BFAP)





#### TRADE BALANCE IN PROCESSED FOOD PRODUCTS





## **Output: Agro-processing**





## **NFI vs GCF**





#### Top 10 exports of SA agricultural exports to Netherlands

| Hs code | Description          | R' million | % share |
|---------|----------------------|------------|---------|
| Total   | Agriculture Products | 9 299.28   | 100.00  |
| 080610  | Grapes               | 2 424.86   | 26.08   |
| 080510  | Oranges              | 1 423.06   | 15.30   |
| 220421  | Wine                 | 633.96     | 6.82    |
| 080440  | Avocados             | 616.02     | 6.62    |
| 080830  | Pears                | 461.33     | 4.96    |
| 080520  | Mandarins            | 378.56     | 4.07    |
| 080550  | Lemons And Limes     | 325.02     | 3.50    |
| 080540  | Grapefruit           | 284.68     | 3.06    |
| 080940  | Plums                | 2