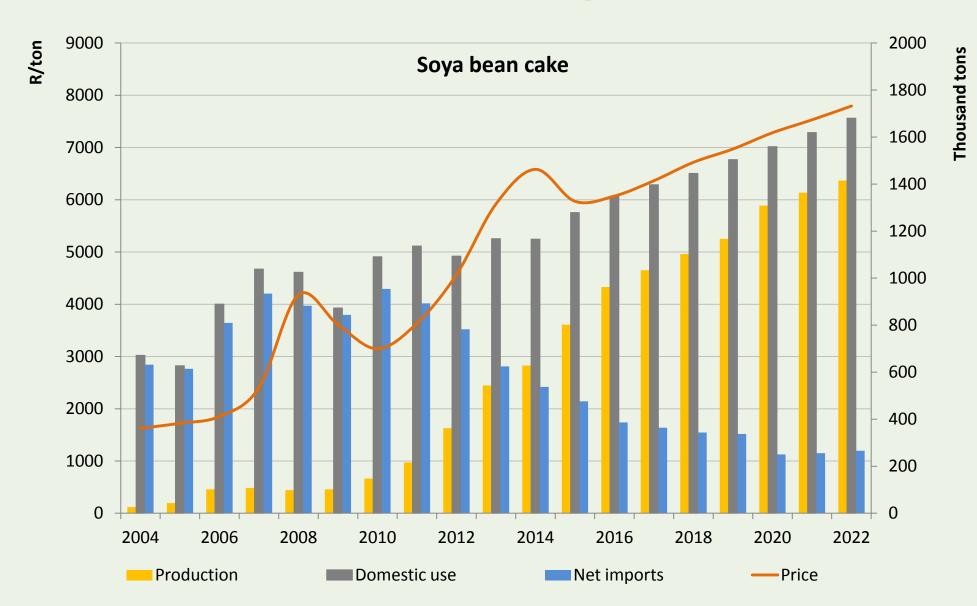

------------------|
| Food, beverages and tobacco                | 19.4             | 266               |                                 |
| Textiles, clothing and leather goods       | 10.5             | 144               | 565 (41.4%)                     |
| Wood and paper; publishing and printing    | 11.3             | <b>1</b> 55       |                                 |
| Petroleum products, chemicals, and plastic | 11.5             | 158               |                                 |
| Other non-metal mineral products           | 5.8              | 79                |                                 |
| Metals, machinery and equipment            | 22.7             | 312               |                                 |



Source: Stats SA, 2015





# Soybean processing (BFAP)





#### TRADE BALANCE IN PROCESSED FOOD PRODUCTS





## **Output: Agro-processing**





## **NFI vs GCF**





#### Top 10 exports of SA agricultural exports to Netherlands

| Hs code | Description          | R' million | % share |
|---------|----------------------|------------|---------|
| Total   | Agriculture Products | 9 299.28   | 100.00  |
| 080610  | Grapes               | 2 424.86   | 26.08   |
| 080510  | Oranges              | 1 423.06   | 15.30   |
| 220421  | Wine                 | 633.96     | 6.82    |
| 080440  | Avocados             | 616.02     | 6.62    |
| 080830  | Pears                | 461.33     | 4.96    |
| 080520  | Mandarins            | 378.56     | 4.07    |
| 080550  | Lemons And Limes     | 325.02     | 3.50    |
| 080540  | Grapefruit           | 284.68