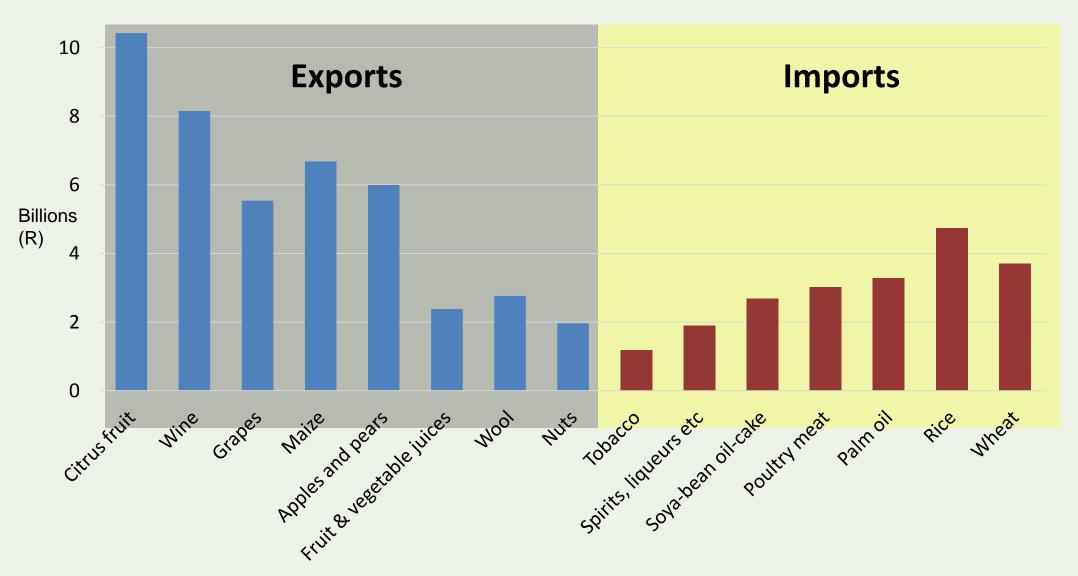

-----------------|---------------------------------|
| Food, beverages and tobacco                | 19.4             | 266               |                                 |
| Textiles, clothing and leather goods       | 10.5             | 144               | 565 (41.4%)                     |
| Wood and paper; publishing and printing    | 11.3             | <b>1</b> 55       |                                 |
| Petroleum products, chemicals, and plastic | 11.5             | 158               |                                 |
| Other non-metal mineral products           | 5.8              | 79                |                                 |
| Metals, machinery and equipment            | 22.7             | 312               |                                 |



Source: Stats SA, 2015





# Soybean processing (BFAP)





#### TRADE BALANCE IN PROCESSED FOOD PRODUCTS





## **Output: Agro-processing**





## **NFI vs GCF**





#### Top 10 exports of SA agricultural exports to Netherlands

| Hs code | Description          | R' million | % share |
|---------|----------------------|------------|---------|
| Total   | Agriculture Products | 9 299.28   | 100.00  |
| 080610  | Grapes               | 2 424.86   | 26.08   |
| 080510  | Oranges              | 1 423.06   | 15.30   |
| 220421  | Wine                 | 633.96     | 6.82    |
| 080440  | Avocados             | 616.02     | 6.62    |
| 080830  | Pears                | 461.33     | 4.96    |
| 080520  | Mandarins            | 378.56     | 4.07    |
| 080550  | Lemons And Limes     | 325.02     | 3.50    |
| 080540