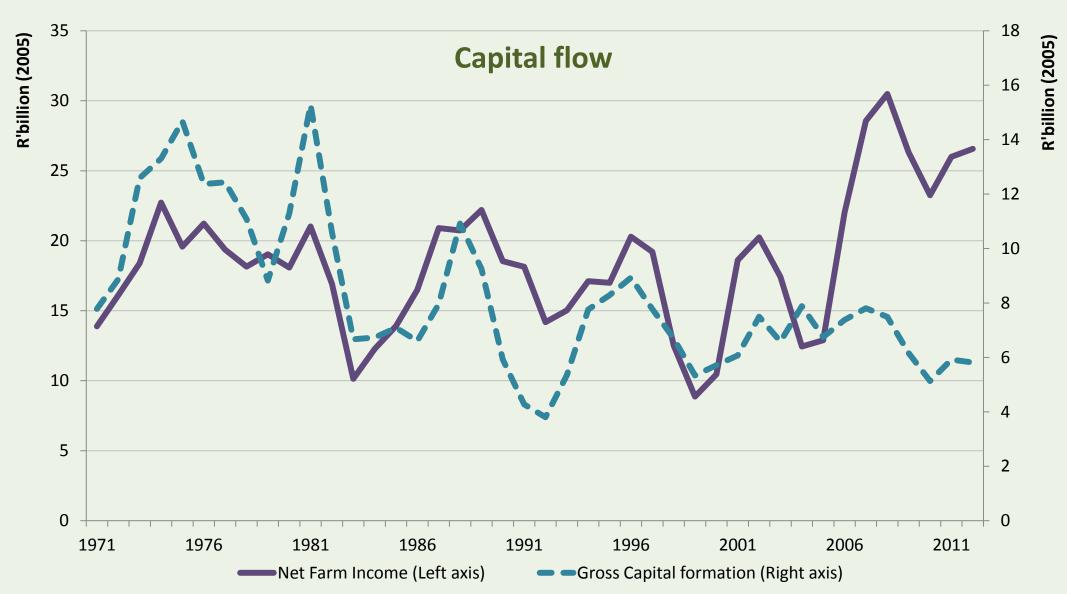

|
| Textiles, clothing and leather goods       | 10.5             | 144               | 565 (41.4%)                     |
| Wood and paper; publishing and printing    | 11.3             | <b>1</b> 55       |                                 |
| Petroleum products, chemicals, and plastic | 11.5             | 158               |                                 |
| Other non-metal mineral products           | 5.8              | 79                |                                 |
| Metals, machinery and equipment            | 22.7             | 312               |                                 |



Source: Stats SA, 2015





# Soybean processing (BFAP)





#### TRADE BALANCE IN PROCESSED FOOD PRODUCTS





## **Output: Agro-processing**





## **NFI vs GCF**





#### Top 10 exports of SA agricultural exports to Netherlands

| Hs code | Description          | R' million | % share |
|---------|----------------------|------------|---------|
| Total   | Agriculture Products | 9 299.28   | 100.00  |
| 080610  | Grapes               | 2 424.86   | 26.08   |
| 080510  | Oranges              | 1 423.06   | 15.30   |
| 220421  | Wine                 | 633.96     | 6.82    |
| 080440  | Avocados             | 616.02     | 6.62    |
| 080830  | Pears                | 461.33     | 4.96    |
| 080520  | Mandarins            | 378.56     | 4.07    |
| 080550  | Lemons And Limes     | 325.02     | 3.50    |
| 080540  | Grapefruit           | 284.68     | 3.06    |
| 080940  | Plums                | 273.46     | 2.94    |
| 200929  | Grapefruit Juice     | 16