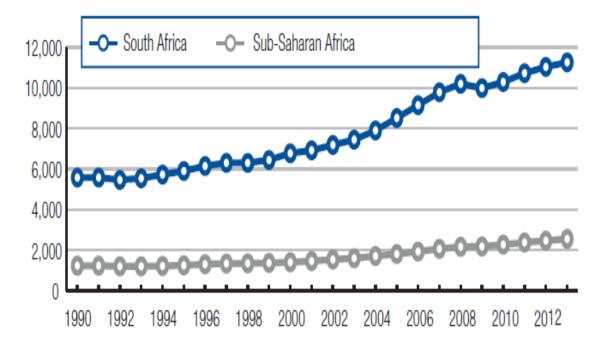

| ☐ Economic Performance of the Agro-processing Sector |
| ☐ Trade Patterns                                     |
| ☐ Agro-processing Investment Opportunities           |
| ☐ Value proposition                                  |
| □ Conclusion                                         |

#### **FACTS & FIGURES**

#### **ABOUT SOUTH AFRICA**





COMMITTED TO IMPROVING THE STATE OF THE WORLD

Insight Report

# The Global Competitiveness Report 2014–2015



# South Africa

#### Key indicators, 2013

| Population (millions)                 | 53.0  |
|---------------------------------------|-------|
| GDP (US\$ billions)                   | 350.8 |
| GDP per capita (US\$)                 | 6,621 |
| GDP (PPP) as share (%) of world total | 0.69  |

#### GDP (PPP) per capita (int'l \$), 1990-2013





#### **Global Competitiveness Index**

|                                               | Rank<br>(out of 144) | Score<br>(1–7) |
|-----------------------------------------------|----------------------|----------------|
| GCI 2014-2015                                 | 56                   | 4.4            |
| GCI 2013-2014 (out of 148)                    | 53.                  | 4.4            |
| GCI 2012-2013 (out of 144)                    | 52.                  | 4.4            |
| GCI 2011-2012 (out of 142)                    | 50.                  | 4.3            |
| Basic requirements (40.0%)                    | 89                   | 4.3            |
| Institutions                                  | 36.                  | 4.5            |
| Infrastructure