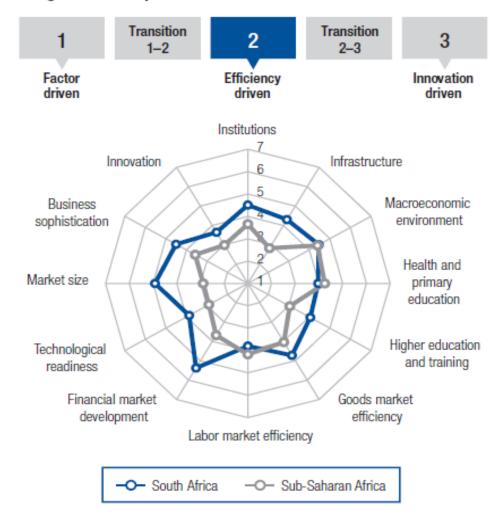

#### **Global Competitiveness Index**

|                                               | Rank<br>(out of 144) | Score<br>(1–7) |
|-----------------------------------------------|----------------------|----------------|
| GCI 2014-2015                                 | 56                   | 4.4            |
| GCI 2013-2014 (out of 148)                    | 53.                  | 4.4            |
| GCI 2012-2013 (out of 144)                    | 52.                  | 4.4            |
| GCI 2011-2012 (out of 142)                    | 50.                  | 4.3            |
| Basic requirements (40.0%)                    | 89                   | 4.3            |
| Institutions                                  | 36.                  | 4.5            |
| Infrastructure                                | 60.                  | 4.3            |
| Macroeconomic environment                     | 89.                  | 4.5            |
| Health and primary education                  | 132.                 | 4.0            |
| Efficiency enhancers (50.0%)                  | 43                   | 4.4            |
| Higher education and training                 |                      |                |
| Goods market efficiency                       | 32.                  | 4.7            |
| Labor market efficiency                       | 113.                 | 3.8            |
| Financial market development                  | 7.                   | 5.4            |
| Technological readiness                       | 66.                  | 3.9            |
| Market size                                   | 25.                  | 4.9            |
| Innovation and sophistication factors (10.0%) | )37                  | 4.1            |
| Business sophistication                       | 31.                  | 4.5            |
|                                               | 40                   |                |

#### Stage of development