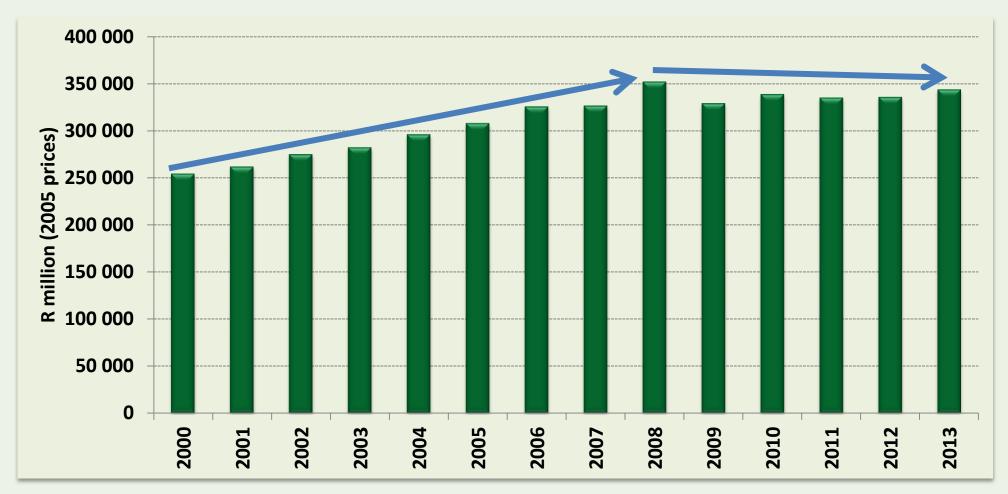

66               |                                 |
| Textiles, clothing and leather goods       | 10.5             | 144               | 565 (41.4%)                     |
| Wood and paper; publishing and printing    | 11.3             | <b>1</b> 55       |                                 |
| Petroleum products, chemicals, and plastic | 11.5             | 158               |                                 |
| Other non-metal mineral products           | 5.8              | 79                |                                 |
| Metals, machinery and equipment            | 22.7             | 312               |                                 |



Source: Stats SA, 2015





# Soybean processing (BFAP)





#### TRADE BALANCE IN PROCESSED FOOD PRODUCTS





## **Output: Agro-processing**





## **NFI vs GCF**





#### Top 10 exports of SA agricultural exports to Netherlands

| Hs code | Description          | R' million | % share |
|---------|----------------------|------------|---------|
| Total   | Agriculture Products | 9 299.28   | 100.00  |
| 080610  | Grapes               | 2 424.86   | 26.08   |
| 080510  | Oranges              | 1 423.06   | 15.30   |
| 220421  | Wine                 | 633.96     | 6.82    |
| 080440  | Avocados             | 616.02     | 6.62    |
| 080830  | Pears                | 461.33     | 4.96    |
| 080520  | Mandarins            | 378.56     | 4.07    |
| 080550  | Lemons And Limes     | 325.02     | 3.50    |
| 080540  | Grapefruit           | 284.68     | 3.06    |
| 080940  | Plums                | 273.46     | 2.94    |
| 200929  | Gr