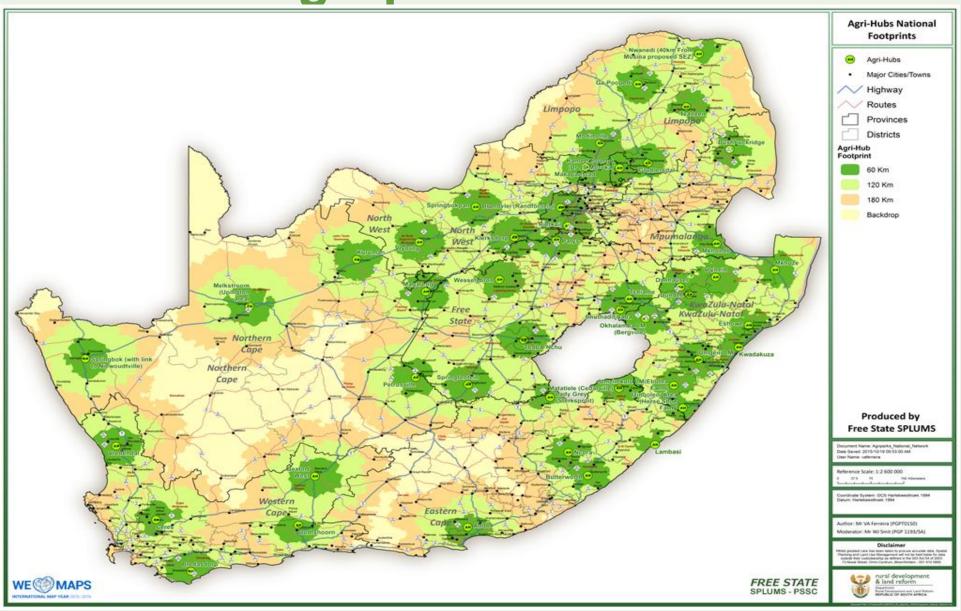

# **Agri-park sites**

# **Agri-park sites**

| +1                                      | PRO VIN CE   | DISTRICT<br>MUNICIPALITY<br>NAME | Provincial Selected<br>Agri-hub Sites |
|-----------------------------------------|--------------|----------------------------------|---------------------------------------|
| <u>4</u>                                | Eastern Cape | Alfred Nzo                       | Matatiele (Cedarville)                |
| Ś                                       |              | Amathole                         | Butterworth                           |
| ŗ                                       |              | Cacadu                           | Addo                                  |
| S                                       |              | Chris Hani                       | Ncora                                 |
| _                                       |              | Joe Gqabi                        | Lady Grey (Sterkspruit)               |
| ⊇                                       |              |                                  |                                       |
| ÷                                       |              | O.R.Tambo                        | Lambasi                               |
| Ė                                       |              |                                  |                                       |
| 90                                      | Free State   | Fezile Dabi                      | Parys                                 |
| _                                       |              | Lejweleputswa                    | Wesslesbron                           |
| a                                       |              | Mangaung                         | Thabanchu                             |
| ਚੱ                                      |              | Thabo                            | Tshiame (Harrismith)/                 |
| Ū                                       |              | Mofutsanyane                     | Phuthadithaba                         |
| e                                       |              | Khariep                          | Springfontein                         |
| S                                       |              |                                  |                                       |
| ø                                       | Gauteng      | Sedibeng                         | Rietkuil                              |
| $\overline{\mathbf{Q}}$                 |              | West Rand                        | Brandvlei (Randfontein)               |
| vincial selected Agri-hub Sites (44 +1) |              |                                  |                                       |

|   | PRO VIN CE    | DISTRICT<br>MUNICIPALITY<br>NAME | Provincial Selected Agri-<br>hub Sites                   |
|---|---------------|----------------------------------|----------------------------------------------------------|
|   | KwaZulu Natal | Amajuba                          | Danhauser                                                |
|   |               | iLembe                           | Kwadakuza                                                |
|   |               | Harry Gwala                      | Umzimkulu LM (Ebutha<br>Farm)                            |
|   |               |                                  | Izinqoleni Area (Horse Shoe<br>Farm) & Ugu Fresh Produce |
|   |               | Ugu                              | market                                                   |
|   |               | UMgungundlovu                    | Umgeni LM                                                |
|   |               | Umkhanyakude                     | Mkhuze                                                   |
|   |               | Umzinyathi                       | Dundee<br>Okhalamba LM (Bergvillel                       |
|   |               | Uthukela                         | etc)                                                     |
|   |               | Uthungulu                        | Eshowe                                                   |
| 1 |               | Zululand                         | Vryheid                                                  |
|   |               |                                  | ,                                                        |
|   | Limpopo       | Capricorn                        | Ga-Poopedi                                               |
|   |               | Greater                          |                                                          |
| 1 |               | Sekhukhune                       | Groblersdal                                              |
|   |               | Mopani                           | Tzaneen                                                  |
|   |               |                                  | Nwanedi (40km From                                       |
|   |               | Vhembe                           | Musina proposed SEZ)                                     |
|   |               | Waterberg                        | Modimolle                                                |
|   |               |                                  |                                                          |
|   | Mpumalanga    | Ehlanzeni                        | Bushbuckridge                                            |
|   |               | Gert Sibande                     | Mkhondo                                                  |
|   |               |                                  | Kameel Poort A (Dr JS                                    |
|   |               | Nkangala                         | Moroka)                                                  |

| DISTRICT<br>MUNICIPALITY<br>NAME | Provincial Selected<br>Agri-hub Sites                                                                                                                                                                |
|----------------------------------|------------------------------------------------------------------------------------------------------------------------------------------------------------------------------------------------------|
| Bojanala                         | Makapanstad                                                                                                                                                                                          |
| Dr Kenneth Kaunda                | Klerksdorp                                                                                                                                                                                           |
| Dr Ruth Segomotsi                |                                                                                                                                                                                                      |
| Mompat <sup>*</sup>              | Vryburg                                                                                                                                                                                              |
| Ngaka Modiri                     |                                                                                                                                                                                                      |
| Molema                           | Springbokpan                                                                                                                                                                                         |
|                                  |                                                                                                                                                                                                      |
| Frances Baard                    | Magareng                                                                                                                                                                                             |
| John Taolo                       |                                                                                                                                                                                                      |
| Gaetsewe                         | Kuruman                                                                                                                                                                                              |
|                                  | Springbok (with link to                                                                                                                                                                              |
| Namakwa                          | Niewoudtville)                                                                                                                                                                                       |
| Pixley ka Seme                   | Petrusville                                                                                                                                                                                          |
|                                  | Melkstroom (Upington                                                                                                                                                                                 |
| Z F M gcawu                      | area)                                                                                                                                                                                                |
|                                  |                                                                                                                                                                                                      |
| Cape Winelands                   | Ceres                                                                                                                                                                                                |
| Central Karoo                    | Beaufort West                                                                                                                                                                                        |
| Eden                             | Oudtshoorn                                                                                                                                                                                           |
| West Coast                       | Vredendal                                                                                                                                                                                            |
| Overberg                         | Bredasdorp                                                                                                                                                                                           |
|                                  | MUNICIPALITY NAME  Bojanala Dr Kenneth Kaunda Dr Ruth Segomotsi Mompat' Ngaka Modiri Molema  Frances Baard John Taolo Gaetsewe  Namakwa Pixley ka Seme  ZF Mgcawu  Cape Winelands Central Karoo Eden |